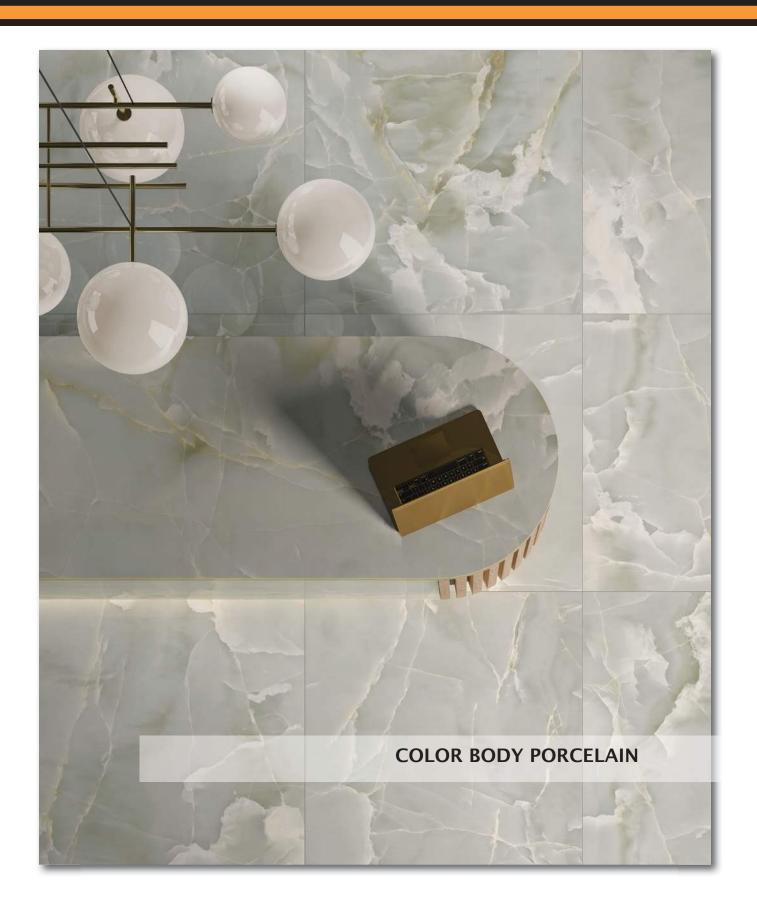

## **SHINE**

Shine is a porcelain tile series inspired by the timeless allure of Onyx and Alabaster. Its delicate veining and luminous finish bring a sense of elegance to any space, whether indoors or outdoors. Ideal for creating sophisticated environments, Shine offers a perfect blend of durability and refined beauty.

### 24"x24" & 24"x48" Matte (Rectified)