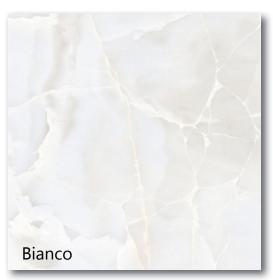

## **SHINE**

Shine is a porcelain tile series inspired by the timeless allure of Onyx and Alabaster. Its delicate veining and luminous finish bring a sense of elegance to any space, whether indoors or outdoors. Ideal for creating sophisticated environments, Shine offers a perfect blend of durability and refined beauty.

### 24"x24" & 24"x48" Matte (Rectified)