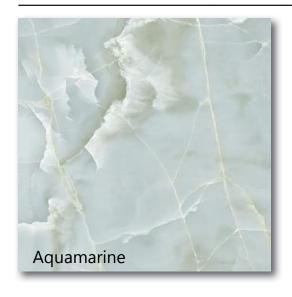

## **SHINE**

Shine is a porcelain tile series inspired by the timeless allure of Onyx and Alabaster. Its delicate veining and luminous finish bring a sense of elegance to any space, whether indoors or outdoors. Ideal for creating sophisticated environments, Shine offers a perfect blend of durability and refined beauty.

### 24"x24" & 24"x48" Matte (Rectified)