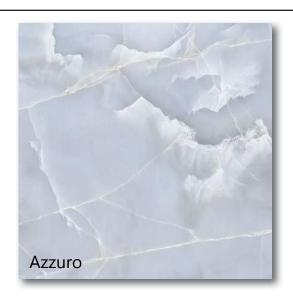

## **SHINE**

Shine is a porcelain tile series inspired by the timeless allure of Onyx and Alabaster. Its delicate veining and luminous finish bring a sense of elegance to any space, whether indoors or outdoors. Ideal for creating sophisticated environments, Shine offers a perfect blend of durability and refined beauty.

### 24"x24" & 24"x48" Matte (Rectified)