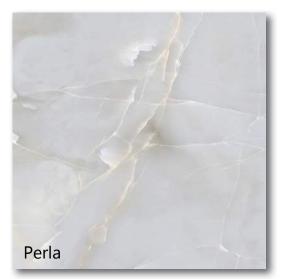

## **SHINE**

Shine is a porcelain tile series inspired by the timeless allure of Onyx and Alabaster. Its delicate veining and luminous finish bring a sense of elegance to any space, whether indoors or outdoors. Ideal for creating sophisticated environments, Shine offers a perfect blend of durability and refined beauty.

### 24"x24" & 24"x48" Matte (Rectified)