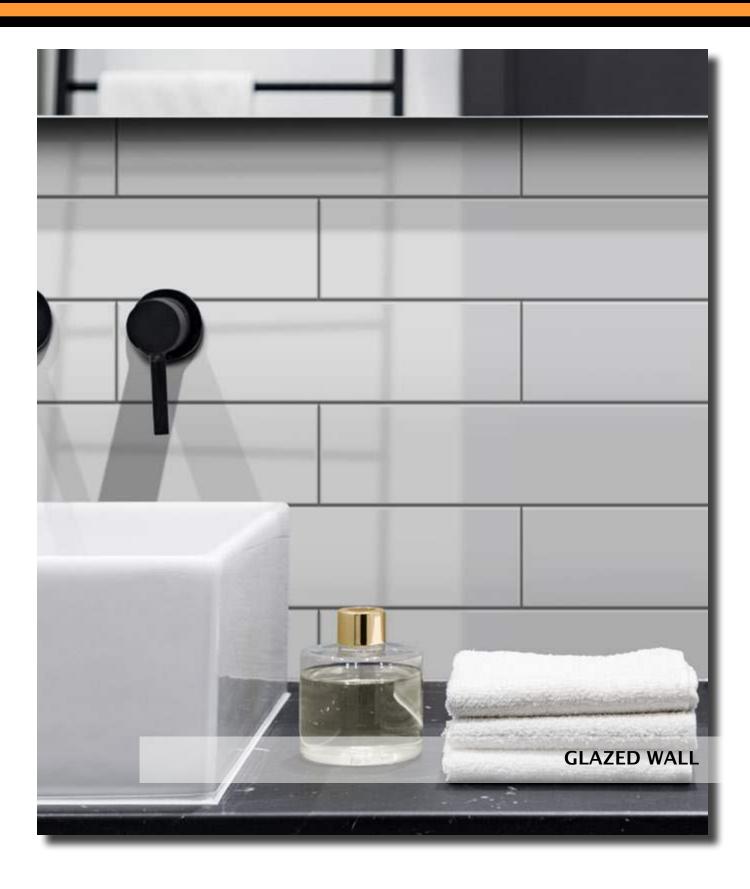

# URBAN

The Urban tile series offers sleek 2x8 white subway tiles, perfect for any space. Whether for kitchen backsplashes, showers, walls, or as a brick alternative, these tiles provide a clean, timeless look that complements any interior.

# **URBAN GLAZED WALL**

Size: 2"x8" Gloss

2"x8" White: ST.UR.WHT.0208.GL