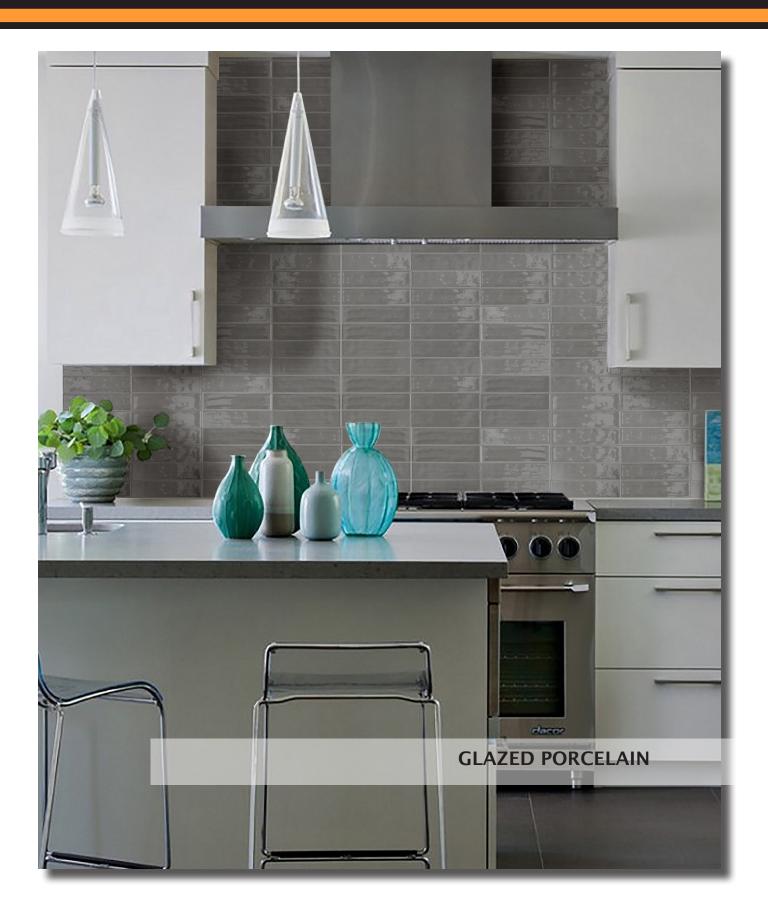

## **OCEANI**

Capture the beauty of Mediterranean waves with the Oceani collection. Expertly crafted surfaces offer both gloss and matte finishes, available in trendy and traditional styles. Perfect for kitchen backsplashes or bathroom floors, these tiles bring serene elegance to any space.

### **OCEANI GLAZED PORCELAIN**

#### 2.5" x 10" Gloss

The following colors are also available in a matte finish: Black, Jeans, Pearl, Smoke & White.