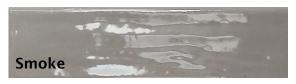

#### 2.5" x 10" Gloss

The following colors are also available in a matte finish: Black, Jeans, Pearl, Smoke & White.